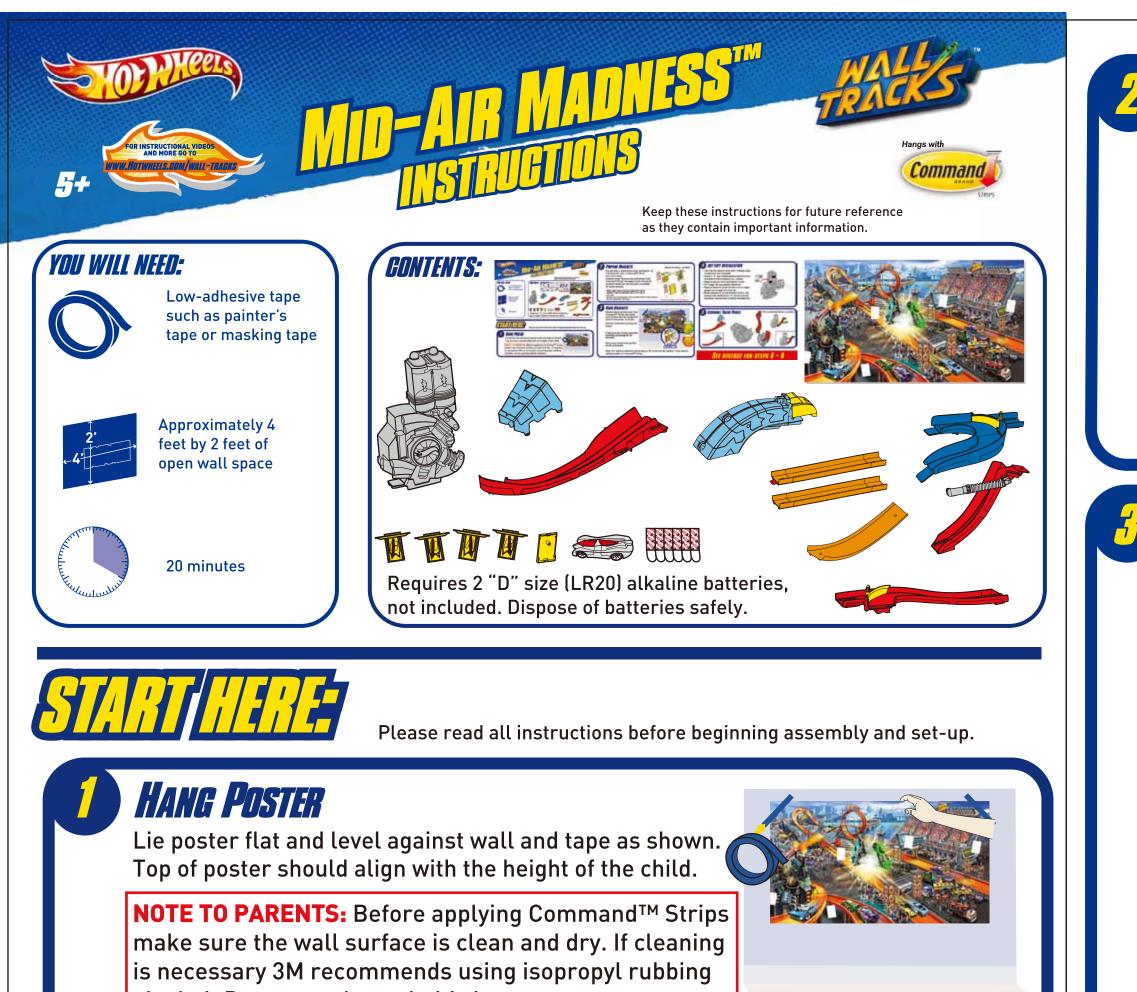

# SEE OTHER SIDE FOR STEPS 1-5 **HANG TRACK ON WALL** Once poster and brackets are mounted on wall, attach track pieces as shown. **SAFETY FEATURE:** BOOSTER won't run unless it is attached to the FLAT BRACKET on the wall. а