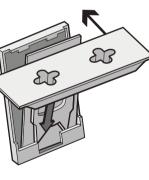

FLAT BRACKE **GOES HERE** 

- Unscrew the battery cover with a Phillips head screwdriver (not included).
- Install 2 "D" size (LR20) alkaline batteries (not included) in the orientation (+/-) shown.
- Replace battery cover and tighten screw.
- For longer life use alkaline batteries.
- Replace batteries when booster can no longer propel car through the track set.
- When exposed to an electrostatic source, the product may malfunction. To resume normal operation, remove and re-install the batteries.