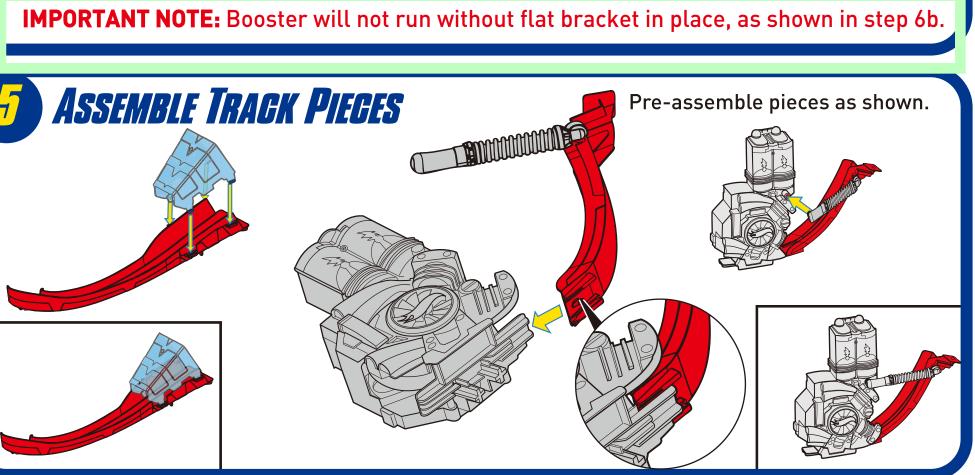

FLAT BRACKE **GOES HERE** 

- Unscrew the battery cover with a Phillips head screwdriver (not included).
- Install 2 "D" size (LR20) alkaline batteries (not included) in the orientation (+/-) shown.
- Replace battery cover and tighten screw.
- For longer life use alkaline batteries.
- Replace batteries when booster can no longer propel car through the track set.
- When exposed to an electrostatic source, the product may malfunction. To resume normal operation, remove and re-install the batteries.