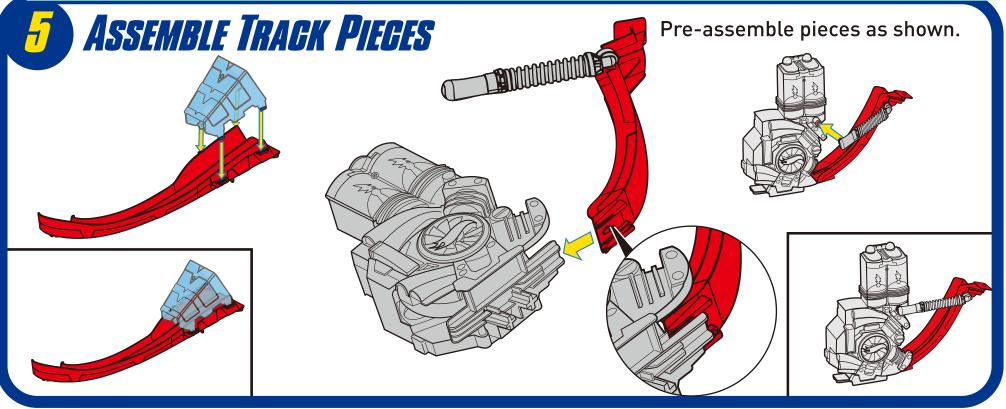

FLAT BRACKE **GOES HERE** 

- Unscrew the battery cover with a Phillips head screwdriver (not included).
- Install 2 "D" size (LR20) alkaline batteries (not included) in the orientation (+/-) shown.
- Replace battery cover and tighten screw.
- For longer life use alkaline batteries.
- Replace batteries when booster can no longer propel car through the track set.
- When exposed to an electrostatic source, the product may malfunction. To resume normal operation, remove and re-install the batteries.