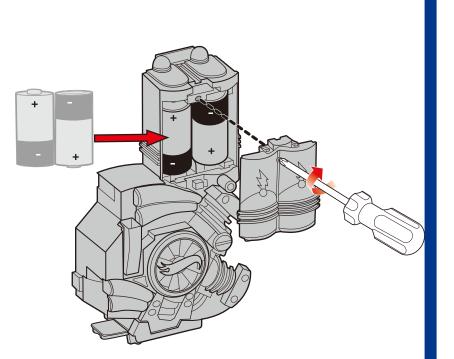

FLAT BRACKE **GOES HERE** 

- Unscrew the battery cover with a Phillips head screwdriver (not included).
- Install 2 "D" size (LR20) alkaline batteries (not included) in the orientation (+/-) shown.
- Replace battery cover and tighten screw.
- For longer life use alkaline batteries.
- Replace batteries when booster can no longer propel car through the track set.
- When exposed to an electrostatic source, the product may malfunction. To resume normal operation, remove and re-install the batteries.