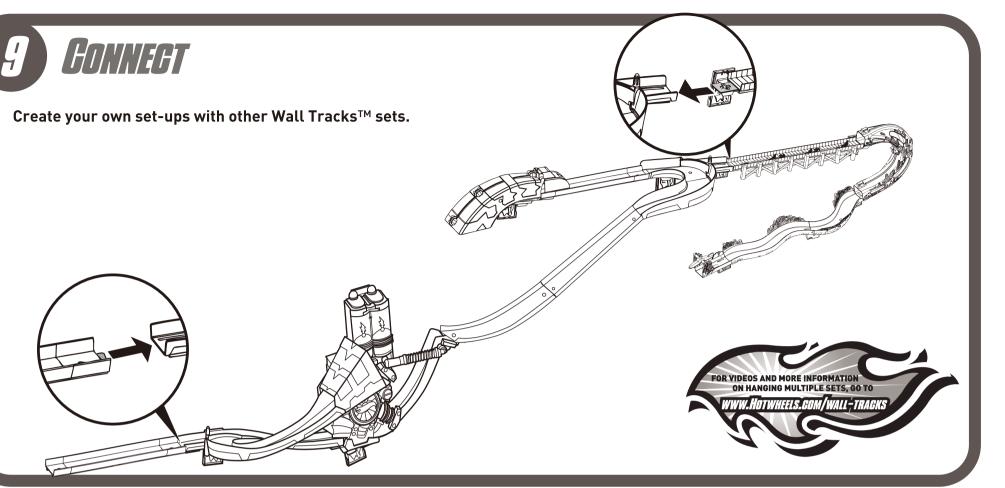

# SEE OTHER SIDE FOR STEPS 1-5 **HANG TRACK ON WALL** Once poster and brackets are mounted on wall, attach track pieces as shown. **SAFETY FEATURE:** BOOSTER won't run unless it is attached to the FLAT BRACKET on the wall. а