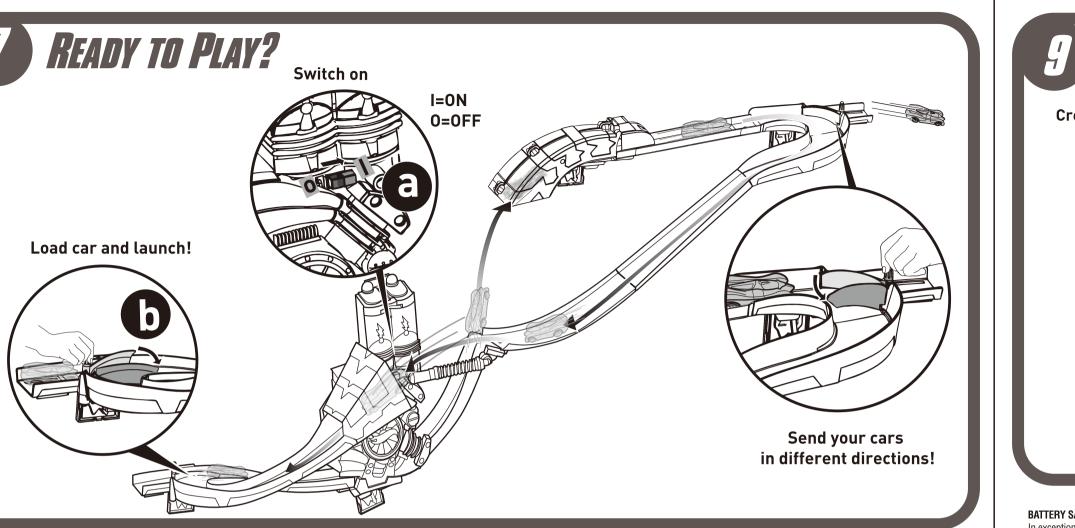

# SEE OTHER SIDE FOR STEPS 1-5 **HANG TRACK ON WALL** Once poster and brackets are mounted on wall, attach track pieces as shown. **SAFETY FEATURE:** BOOSTER won't run unless it is attached to the FLAT BRACKET on the wall. а