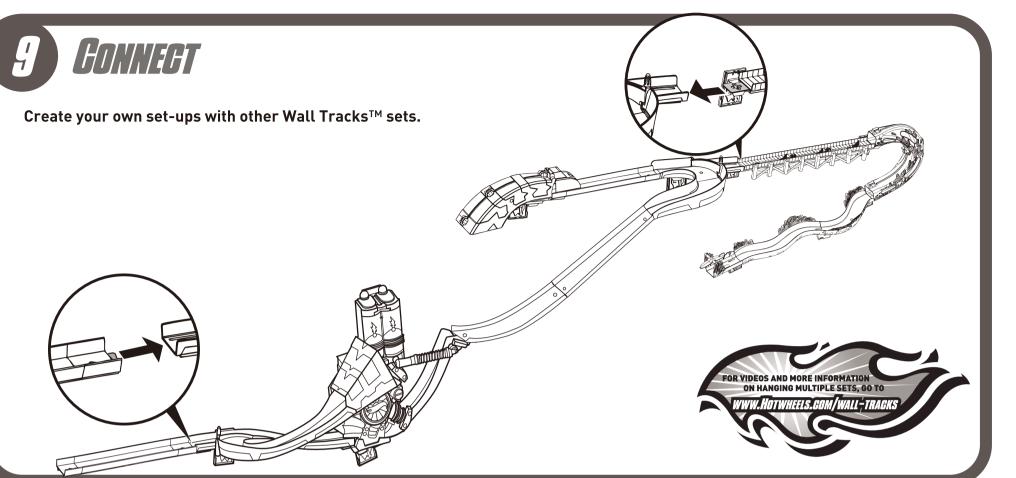

# SEE OTHER SIDE FOR STEPS 1-5 **HANG TRACK ON WALL** Once poster and brackets are mounted on wall, attach track pieces as shown. **SAFETY FEATURE:** BOOSTER won't run unless it is attached to the FLAT BRACKET on the wall. а