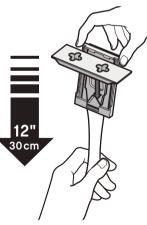

1. NEVER pull strip towards you. 2. Hold bracket gently to prevent it from snapping fingers. DO NOT press against wall.

3. Grab tab on Command™ Strip and SLOWLY STRETCH STRAIGHT DOWN ALONG WALL AT LEAST 12 INCHES until bracket and strip release.